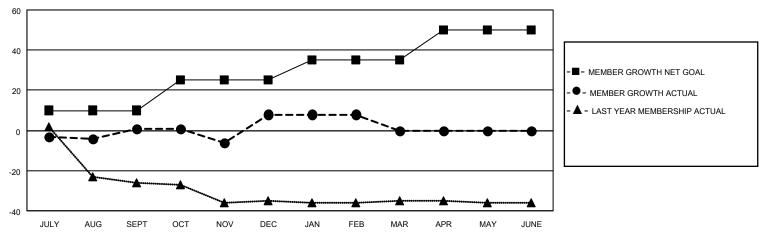

## MONTHLY MEMBERSHIP PROGRESS REPORT

**LOCATION REPUBLIC OF NORTH MACEDONIA** 

District 132

Results as of: 2/28/2023

| Clubs                 |               |           |               | Members               |                       |                         |                                                    |
|-----------------------|---------------|-----------|---------------|-----------------------|-----------------------|-------------------------|----------------------------------------------------|
| RESULTS FOR 2022-2023 |               |           |               | RESULTS FOR 2022-2023 |                       |                         |                                                    |
| QUARTER               | NEW CLUB GOAL | NEW CLUBS | DROPPED CLUBS | QUARTER MEMB          | ER GROWTH NET<br>GOAL | MEMBER GROWTH<br>ACTUAL | DROPPED<br>MEMBERS ACTUAL<br>(including transfers) |
| JULY/AUG/SEPT         | 0             | 0         | 0             | JULY/AUG/SEPT         | 10                    | 10                      | 9                                                  |
| OCT/NOV/DEC           | 0             | 0         | 0             | OCT/NOV/DEC           | 15                    | 21                      | 14                                                 |
| JAN/FEB/MAR           | 1             | 0         | 0             | JAN/FEB/MAR           | 10                    | 2                       | 2                                                  |
| APR/MAY/JUNE          | 0             | 0         | 0             | APR/MAY/JUNE          | 15                    | 0                       | 0                                                  |

## GOALS AND ACTUAL MEMBERS CUMULATIVE

| DROPPED CLUBS: 0 |    | 10 CLUBS OF 30 ADDED 1 OR<br>MORE NEW MEMBERS | GENDER DISTRIBUTION       |              |  |
|------------------|----|-----------------------------------------------|---------------------------|--------------|--|
|                  |    | WORE NEW WEWBERS                              | MALE                      | 269 (56.87%) |  |
|                  |    |                                               | FEMALE                    | 204 (43.13%) |  |
| DROPPED MEMBERS  |    |                                               | NON BINARY                | 0 (0.00%)    |  |
|                  |    |                                               | PREFER NOT TO ANSWER      | 0 (0.00%)    |  |
| DECEASED         | 0  |                                               |                           |              |  |
| CLUB CANCELLED   | 0  | CLICK HERE FOR CUMULATIVE                     | TOTAL FAMILY UNIT MEMBERS | 55           |  |
| OTHER            | 25 | MEMBERSHIP DATA                               |                           |              |  |
| TOTAL            | 25 |                                               | FAMILY MEMBERS PAYING HAI | _F DUES 28   |  |
|                  |    |                                               |                           |              |  |